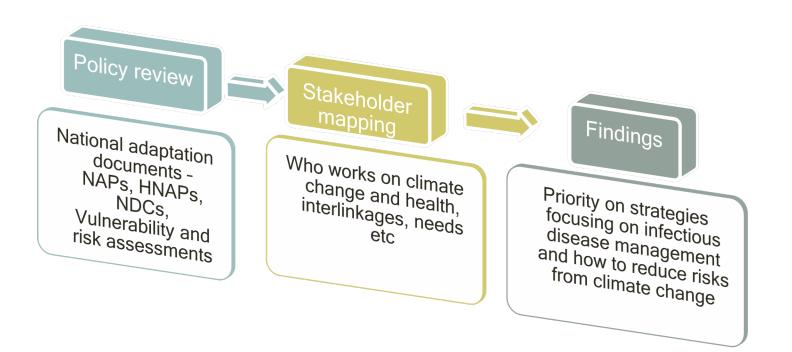

## STAKEHOLDER MAPPING

Objective: To understand how adaptation for health is addressed in East and Southern Africa

#### **ADAPTATION POLICY**

#### **ALL 12 COUNTRIES**

Have National Adaptation Plans/Strategies

Recognise health as a vulnerable sector

Have submitted Nationally Determined Contributions - few adaptation options

#### 4 COUNTRIES

Have Health National Adaptation Plans

#### **5 COUNTRIES**

Have conducted health Vulnerability and adaptation risk assessments (V&As)