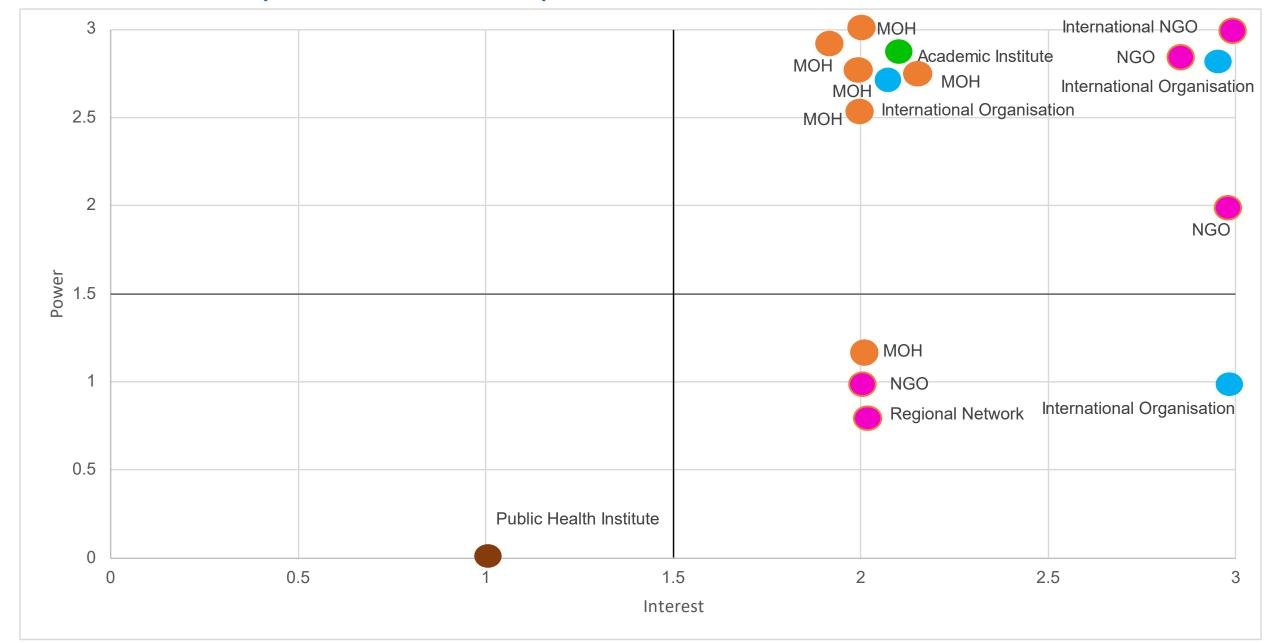

## STAKEHOLDER MAPPING

Objective: To understand how adaptation for health is addressed in East and Southern Africa

#### Interest vs power - Health adaptation